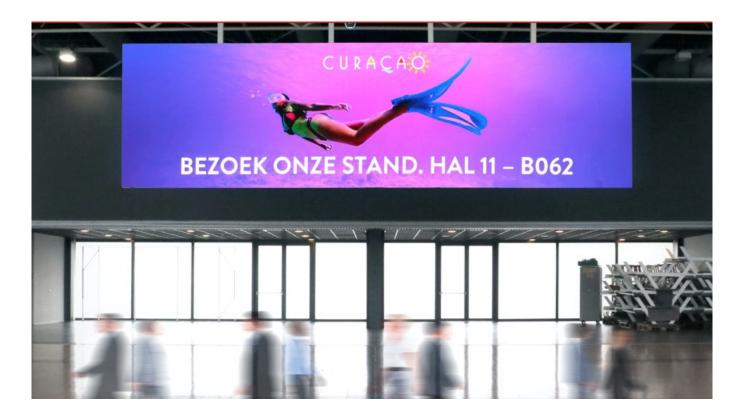

## Jaarbeurs Digital Advertising Spaces – Large events \_

Within the Jaarbeurs central axis we offer Digital Advertising Spaces on 7 large video walls.

## Effectively combining screens for an optimal reach of visitors \_\_\_\_\_

## Discover our opportunities

The video walls display a carousel of information and advertisements, in a ratio of 16:9, 24:9, 32:9 and 40:9 (full screen). A time block lasts 5 minutes and then starts again. During the event, throughout the day, from morning to night, this time block will be visible and repeat every 5 minutes. A time block is divided into 20 slots of 15 seconds.

Your advertisement has a duration of 15 seconds and appears every 5 minutes.