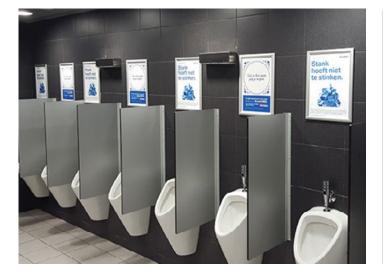

#### **RESTROOM ADVERTISING**

Location Size Number : Various locations : A3 (29,7 x 42cm) : 50

Subject to availability. Would you like to leave a lasting impression? Brand the restroom with your creative campaign.

#### MIRROR GRAPHICS RESTROOM

Location Size Number

: Various locations : A3 : 25

Subject to availability. Create more visibility in the restrooms, by branding the mirrors!