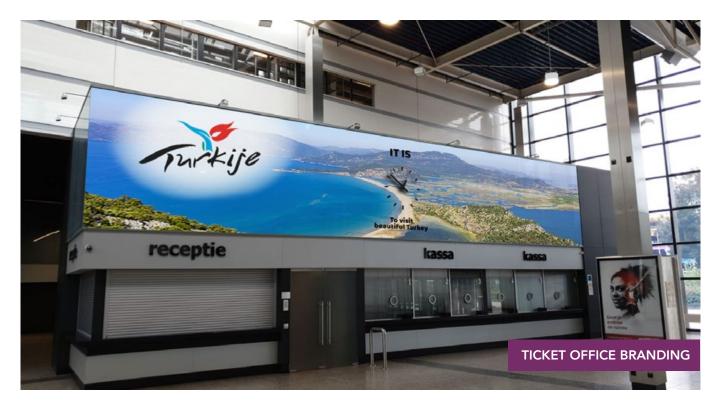

#### TICKET OFFICE BRANDING

Location Size : Entrance West : On request

Subject to availability. Also possible at entrance West. Also possible at entrance East.