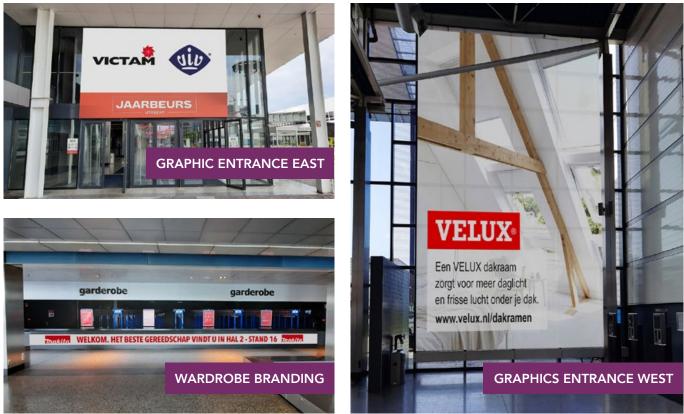

## Items entrance east \_\_\_\_\_

Location Size : Entrance East : On request

Subject to availability. Make the ticket office a showcase for all your company stands for! Also possible at entrance West.

#### **ENTRANCE BRANDING**

| Location     |  |
|--------------|--|
| Size         |  |
| Number       |  |
| Availability |  |
| -            |  |

: Entrance East : On request : 1 Item : 2 Exhibitors (non compete)

Welcome your visitors at the entrance with this impressive graphic location.

## BRANDING WARDROBE EAST

Location Size : Entrance East : On request

Subject to availability. The entire wardrobe in your graphics. Possible in combination with wardrobe West.

www.viveurope.nl

#### **GRAPHICS ENTRANCE WEST**

Location Size : Entrance West : On request

Subject to availability. Your own expression on this huge window.

#### GARDEROBE WEST BRANDING

Location Size : Entrance West : On request

Subject to availability. The entire wardrobe in your graphics. Possible in combination with wardrobe East.

VIV EUROPE 2022 UTRECHT, THE NETHERLANDS 31 MAY-2 JUNE