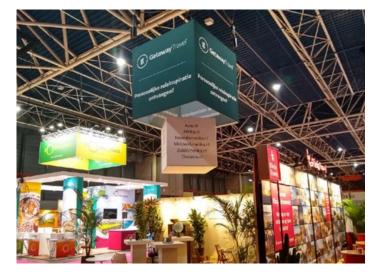

## HANGING CUBE

Location Size Number : Various locations : 250 x 250cm : 1

Visibility a great hight? This four-sided eye-catcher will do the job! Only possible in own exhibition hall.