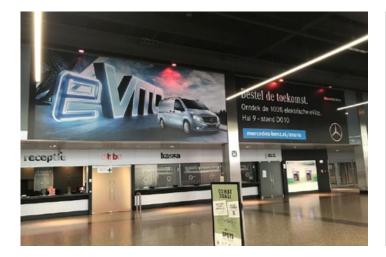

## Jaarbeurs Digital Advertising Spaces – Large events \_

Within the Jaarbeurs central axis we offer Digital Advertising Spaces on 7 large video walls.

## Effectively combining screens for an optimal reach of visitors \_\_\_\_\_

## **Royal package** (per event) Reach all visitors

- Entrance West
- Entrance East (Oost)
- All video walls in central axis
- 16:9 .....€ 9,130
- 32:9<sup>\*</sup>.....€ 18,260
- 40:9 .....€ 20,881

## **Red package** (per event) Combine effectively

- Entrance West
- Entrance East (Oost)
- One double sided video wall of your choice
- 16:9 .....€ 5,140
- 32:9<sup>\*</sup>.....€ 10,281
- 40:9 .....€ 11,591

## Discover our opportunities

The video walls display a carousel of information and advertisements, in a ratio of 16:9, 24:9, 32:9 and 40:9 (full screen). A time block lasts 5 minutes and then starts again. During the event, throughout the day, from morning to night, this time block will be visible and repeat every 5 minutes. A time block is divided into 20 slots of 15 seconds.