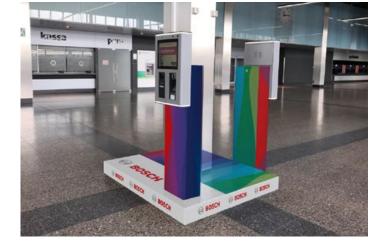

#### PAYMENT TERMINALS BRANDING

Size

: On request

Subject to availability. Possible to combine with the payment terminals inside.

Location Number

- : Promenade Entrance East.
- : 3 Items
- Availability
- : 2 Exhibitors (non compete)

#### PAYMENT TERMINALS BRANDING

Location : Size :

: Entrance East : On request

Subject to availability. Also possible at Entrance West.

www.viveurope.nl