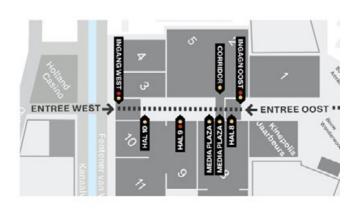

## **Royal package** (per event) Reach all visitors

- Entrance West
- Entrance East (Oost)
- All video walls in central axis
- 16:9 .....€ 9,130
- 32:9<sup>\*</sup>.....€ 18,260
- 40:9 .....€ 20,881

## **Red package** (per event) Combine effectively

- Entrance West
- Entrance East (Oost)
- One double sided video wall of your choice
- 16:9 .....€ 5,140
- 32:9<sup>\*</sup>.....€ 10,281
- 40:9 .....€ 11,591

\* On 3 of the 7 screens in the central axis the ratio is 32:9 full screen.

VIV EUROPE 2022 UTRECHT, THE NETHERLANDS 31 MAY-2 JUNE

www.viveurope.nl