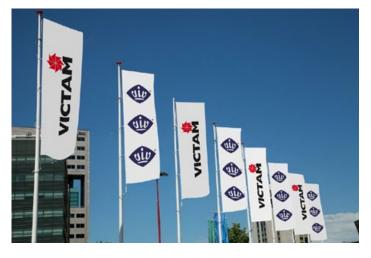

## **BANNER FLAGS**

Location Size Number Availability : Several possibilities : 120 x 400cm : 5 Items : 2 Exhibitors

(non compete)

Banner flags can be placed on the outer grounds of Jaarbeurs!