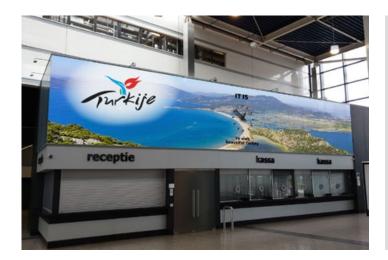

## Items entrance east \_\_\_\_\_

Location Size : Entrance East : On request

Subject to availability. Make the ticket office a showcase for all your company stands for! Also possible at entrance West.

#### **ENTRANCE BRANDING**

| Location     |  |
|--------------|--|
| Size         |  |
| Number       |  |
| Availability |  |
| -            |  |

: Entrance East : On request : 1 Item : 2 Exhibitors (non compete)

Welcome your visitors at the entrance with this impressive graphic location.