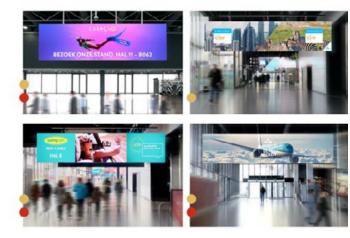

## Jaarbeurs Digital Advertising Spaces – Large events \_

Within the Jaarbeurs central axis we offer Digital Advertising Spaces on 7 large video walls.

## Effectively combining screens for an optimal reach of visitors \_\_\_\_\_

## Discover our opportunities

The video walls display a carousel of information and advertisements, in a ratio of 16:9, 24:9, 32:9 and 40:9 (full screen). A time block lasts 5 minutes and then starts again. During the event, throughout the day, from morning to night, this time block will be visible and repeat every 5 minutes. A time block is divided into 20 slots of 15 seconds.