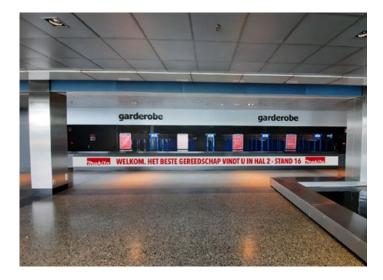

## BRANDING WARDROBE EAST

Location Size : Entrance East : On request

Subject to availability. The entire wardrobe in your graphics. Possible in combination with wardrobe West.

www.viveurope.nl

#### GARDEROBE WEST BRANDING

Location Size : Entrance West : On request

Subject to availability. The entire wardrobe in your graphics. Possible in combination with wardrobe East.

VIV EUROPE 2022 UTRECHT, THE NETHERLANDS 31 MAY-2 JUNE