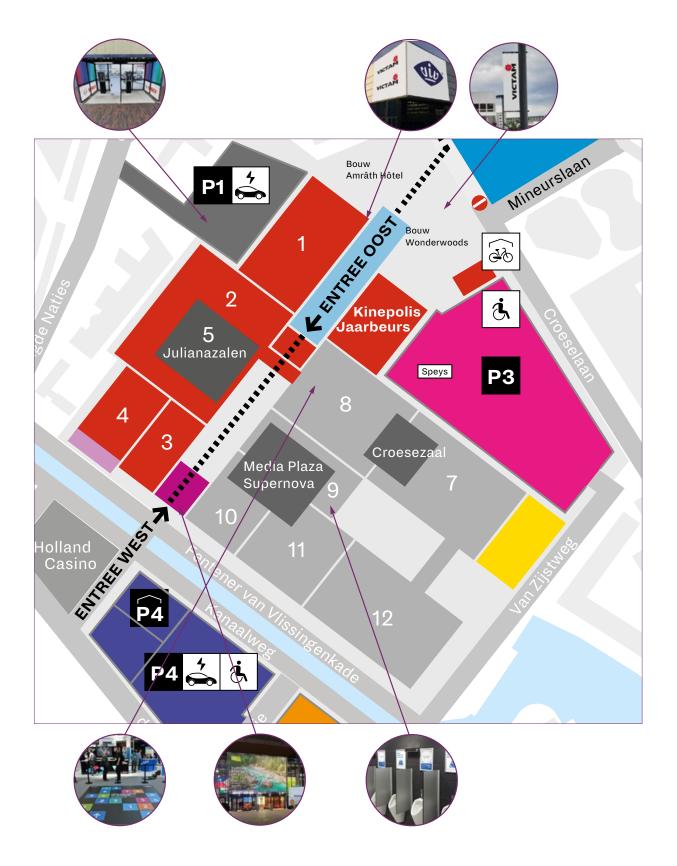

# Floorplan

Faircom Media | Tel. +31 20 462 0880 | sales@faircom.nl | www.faircom.nl

VIV EUROPE 2022 UTRECHT, THE NETHERLANDS 31 MAY-2 JUNE

www.viveurope.nl