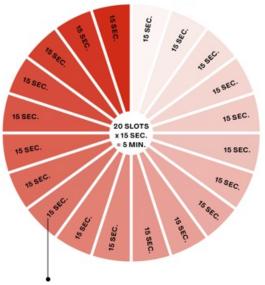

# Time slots | Time block - Video walls \_\_\_\_

## Discover our opportunities

The video walls display a carousel of information and advertisements, in a ratio of 16:9, 24:9, 32:9 and 40:9 (full screen). A time block lasts 5 minutes and then starts again. During the event, throughout the day, from morning to night, this time block will be visible and repeat every 5 minutes. A time block is divided into 20 slots of 15 seconds.

Your advertisement has a duration of 15 seconds and appears every 5 minutes.