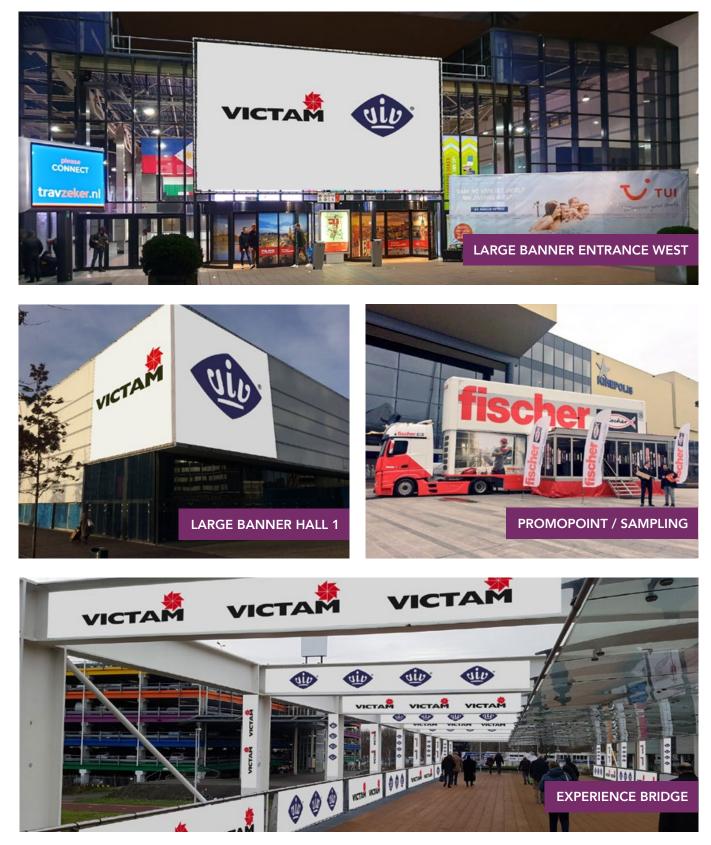

## LARGE BANNER ENTRANCE WEST

| Location     | : Above Entrance West  |
|--------------|------------------------|
| Size         | : 543 (w) x 610 (h) cm |
| Number       | : 1 item               |
| Availability | : 2 Exhibitors         |
|              | (non compete)          |

This large banner offers you the possibility to impress at the entrance.

www.viveurope.nl