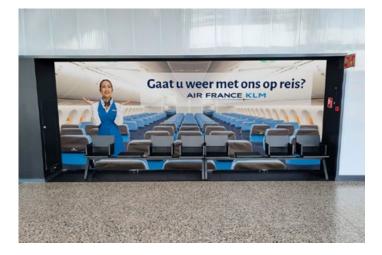

## LARGE BANNER ENTRANCE WEST

| Location     | : Above Entrance West  |
|--------------|------------------------|
| Size         | : 543 (w) x 610 (h) cm |
| Number       | : 1 item               |
| Availability | : 2 Exhibitors         |
|              | (non compete)          |

This large banner offers you the possibility to impress at the entrance.

www.viveurope.nl