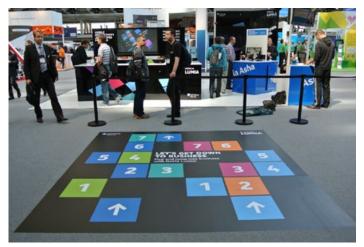

#### **FLOOR GRAPHICS**

| : Possible in the hall of |
|---------------------------|
| your exhibition stand     |
| : 100 x 100 cm            |
| 200 x 200 cm              |
| :2                        |
|                           |

Show your brand literally on the Jaarbeurs floor! Rates are based on locations inside.