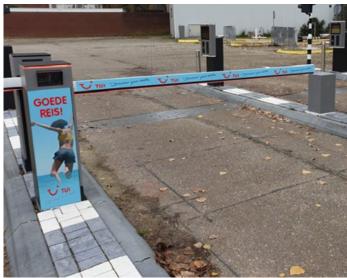

#### BARRIER ADVERTISING

| Location     | : Parking area |
|--------------|----------------|
| Size         | : On request   |
| Number       | : 5 Items      |
| Availability | : 2 Exhibitors |
|              | (non compete)  |

For the 1st contact with visitors of Jaarbeurs that arrive by car; barrier sleeves are installed on the barriers at the car parks.