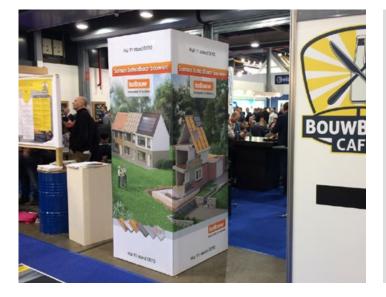

#### **EXPOSURE TOWER INSIDE**

| Location | : Possible in the hall of |
|----------|---------------------------|
|          | your exhibition stand.    |
| Size     | : 100 x 250 cm            |
| Number   | :2                        |

Use this tower to communicate your message in a unique way. All sides can be branded seperately four-sided.

VIV EUROPE 2022 UTRECHT, THE NETHERLANDS 31 MAY-2 JUNE

www.viveurope.nl